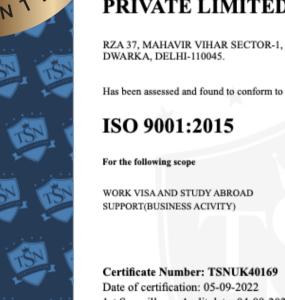

#### Certificate of Registration

This is to Certify that The Quality Management Systems of

#### WORLDIFY ACADEMIA HUB PRIVATE LIMITED

DWARKA, DELHI-110045.

Has been assessed and found to conform to the requirements of:

#### ISO 9001:2015

WORK VISA AND STUDY ABROAD SUPPORT(BUSINESS ACIVITY)

#### Certificate Number: TSNUK40169

Date of certification: 05-09-2022 1st Surveillance Audit date: 04-09-2023 2nd Surveillance Audit date: 04-09-2024 Certificate Expiry: 04-09-2025

Signed on Behalf of TSN Certification Limited